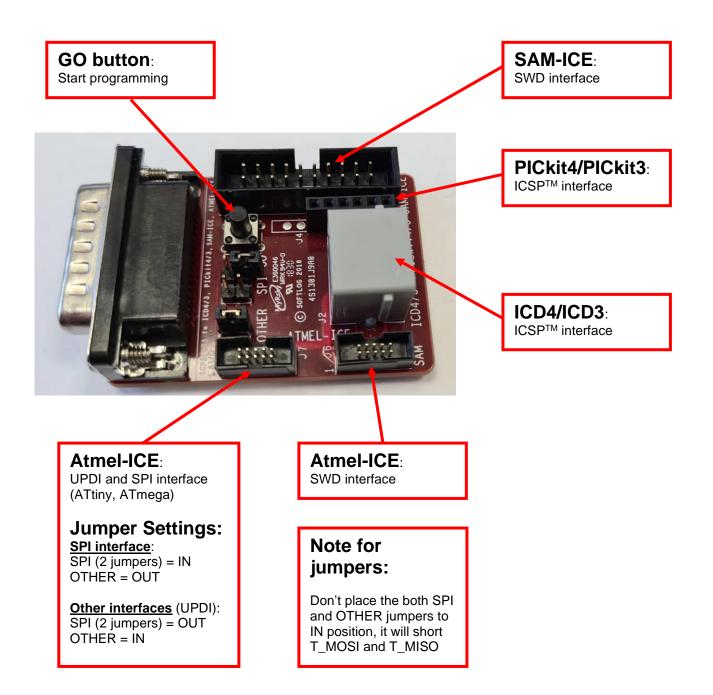

## Adapter ICP2(G3) - to - ICD4/3, PICkit4/3, ATMEL-ICE, SAM-ICE, etc.

Information furnished is believed to be accurate and reliable. However, Softlog Systems assumes no responsibility for the consequences of use of such information or for any infringement of patents or other rights of third parties which may result from its use. Specifications mentioned in this publication are subject to change without notice. This publication supersedes and replaces all information previously supplied.